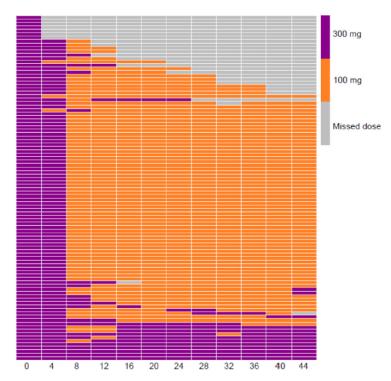

## Service Delivery

| Measure                     | Number         |                                                                    |
|-----------------------------|----------------|--------------------------------------------------------------------|
| Injections                  | 847            |                                                                    |
| Buvidal                     | 820            | 519 (63%) monthly formulation<br>325 (62%) 128mg<br>112 (22%) 96mg |
| Sublocade                   | 27             | 25 (93%) Sublocade 300mg                                           |
|                             |                |                                                                    |
| Take home naloxone (Nyxoid) | 30 patients    |                                                                    |
| Influenza vaccination       | 22/53 eligible |                                                                    |
| HCV testing                 | 81 patients    | Treated 4                                                          |