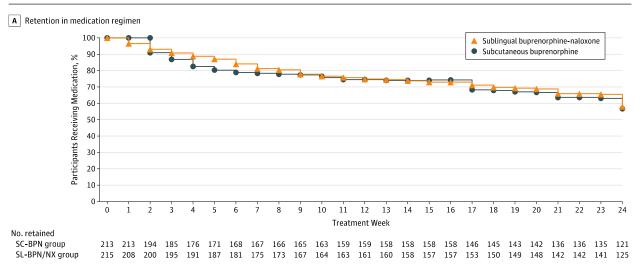

#### Effectiveness - Real World Data

Figure 2. Overview of Treatment Satisfaction Questionnaire for Medication (TSQM), Patient Satisfaction-Visual Analog Scale (PS-VAS), Patient Global Impression of Improvement (PGH), Treatment Burden Questionnaire (TBQ), Opioid-Related Behaviors in Treatment (ORBIT), and Substance Like Paccases Scalastor (SUBS) Desuite.