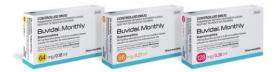

#### Sublocade

- Injectable form subcutaneous
- Buprenorphine only
- PBS listed May 1st 2020
- Two doses available Monthly administration
  - 300mg in 1.5mL
  - 100mg in 0.5mL

Pre-filled syringe, 19g needle