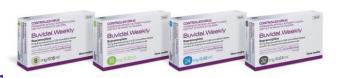

#### **Buvidal**

- Injectable form subcutaneous
- Buprenorphine only
- PBS listed September 2019
- Seven doses available Weekly and Monthly or
  - Weekly 8mg, 16mg, 24mg, 32mg
  - Monthly 64mg, 96mg, 128mg