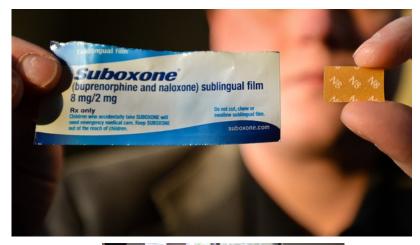

#### Sublocade

- Injectable form subcutaneous
- Buprenorphine only
- PBS listed May 1st 2020
- Two doses available Monthly administration
  - 300mg in 1.5mL
  - 100mg in 0.5mL

Pre-filled syringe, 19g needle